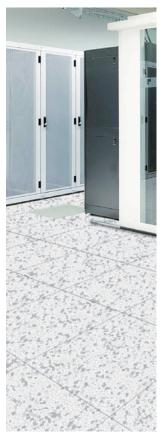

CAROLINA V2.0 is a homogeneous vinyl floorcovering is suitbale for heavy traffic in premises such as schools, healthcare facilities, education, transportation, shopping malls, factories and other commercial areas.

## **Key features:**

- Classic design
- Soft and fully flexible
- Phthalate-free plasticizer for health and safety
- Extremely low TVOC emission ensuring high indoor air quality

Composed of a single layer of vinyl, compact homogeneous vinyl floors are glued to the subfloor and welded. Compact homogeneous vinyl floorings are tough and ultra-durable solutions for heavy traffic areas, especially recommended for applications in healthcare and education for their resistance and ease of cleaning.