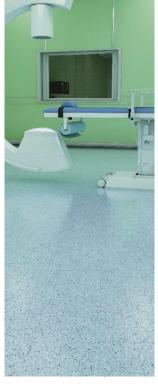

CAROLINA V2.0 is a homogeneous vinyl floorcovering is suitbale for heavy traffic in premises such as schools, healthcare facilities, education, transportation, shopping malls, factories and other commercial areas.

## **Key features:**

- Classic design
- Soft and fully flexible
- Phthalate-free plasticizer for health and safety
- Extremely low TVOC emission ensuring high indoor air quality

Composed of a single layer of vinyl, compact homogeneous vinyl floors are glued to the subfloor and welded. Compact homogeneous vinyl floorings are tough and ultra-durable solutions for heavy traffic areas, especially recommended for applications in healthcare and education for their resistance and ease of cleaning.