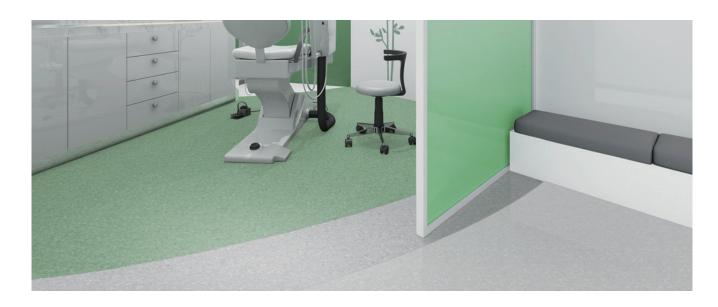

CAROLINA V2.0 is a homogeneous vinyl floorcovering is suitbale for heavy traffic in premises such as schools, healthcare facilities, education, transportation, shopping malls, factories and other commercial areas.

## **Key features:**

- Classic design
- Soft and fully flexible
- Phthalate-free plasticizer for health and safety
- Extremely low TVOC emission ensuring high indoor air quality

Composed of a single layer of vinyl, compact homogeneous vinyl floors are glued to the subfloor and welded. Compact homogeneous vinyl floorings are tough and ultra-durable solutions for heavy traffic areas, especially recommended for applications in healthcare and education for their resistance and ease of cleaning.