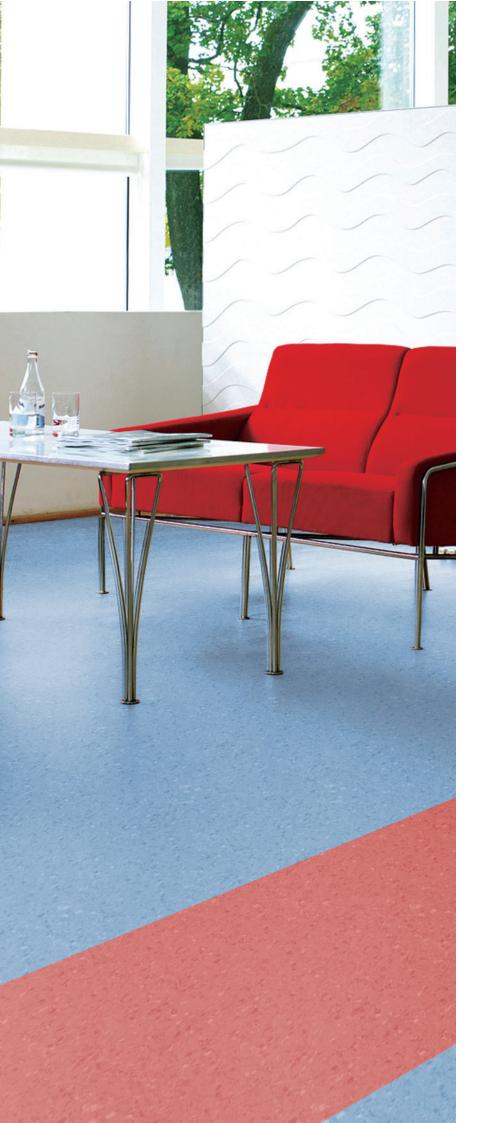

CAROLINA V2.0 is a homogeneous vinyl floorcovering is suitbale for heavy traffic in premises such as schools, healthcare facilities, education, transportation, shopping malls, factories and other commercial areas.

## **Key features:**

- Classic design
- Soft and fully flexible
- Phthalate-free plasticizer for health and safety
- Extremely low TVOC emission ensuring high indoor air quality

Composed of a single layer of vinyl, compact homogeneous vinyl floors are glued to the subfloor and welded. Compact homogeneous vinyl floorings are tough and ultra-durable solutions for heavy traffic areas, especially recommended for applications in healthcare and education for their resistance and ease of cleaning.