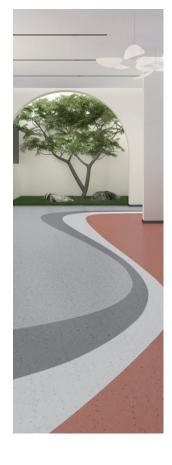

CAROLINA V2.0 is a homogeneous vinyl floorcovering is suitbale for heavy traffic in premises such as schools, healthcare facilities, education, transportation, shopping malls, factories and other commercial areas.

## **Key features:**

- Classic design
- Soft and fully flexible
- Phthalate-free plasticizer for health and safety
- Extremely low TVOC emission ensuring high indoor air quality

Composed of a single layer of vinyl, compact homogeneous vinyl floors are glued to the subfloor and welded. Compact homogeneous vinyl floorings are tough and ultra-durable solutions for heavy traffic areas, especially recommended for applications in healthcare and education for their resistance and ease of cleaning.