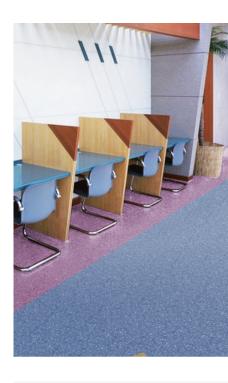

CAROLINA V2.0 is a homogeneous vinyl floorcovering is suitbale for heavy traffic in premises such as schools, healthcare facilities, education, transportation, shopping malls, factories and other commercial areas.

## **Key features:**

- Classic design
- Soft and fully flexible
- Phthalate-free plasticizer for health and safety
- Extremely low TVOC emission ensuring high indoor air quality

Composed of a single layer of vinyl, compact homogeneous vinyl floors are glued to the subfloor and welded. Compact homogeneous vinyl floorings are tough and ultra-durable solutions for heavy traffic areas, especially recommended for applications in healthcare and education for their resistance and ease of cleaning.