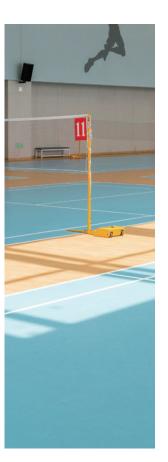

CAROLINA V2.0 is a homogeneous vinyl floorcovering is suitbale for heavy traffic in premises such as schools, healthcare facilities, education, transportation, shopping malls, factories and other commercial areas.

## **Key features:**

- Classic design
- Soft and fully flexible
- Phthalate-free plasticizer for health and safety
- Extremely low TVOC emission ensuring high indoor air quality

Composed of a single layer of vinyl, compact homogeneous vinyl floors are glued to the subfloor and welded. Compact homogeneous vinyl floorings are tough and ultra-durable solutions for heavy traffic areas, especially recommended for applications in healthcare and education for their resistance and ease of cleaning.